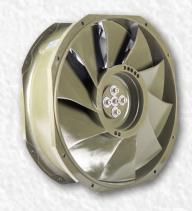

ydro-pneumatic suspension systems for heavy tonnage vehicles with high maneuverability, and high-speed capability. HYPSUS will continue to serve its products in different capacities without compromising its high quality and working principles, taking into account the benefits and satisfaction of its domestic and international customers.



#### HELICOPTER OIL COOLING SYSTEM

- High Performance Radial Fan
- Aluminium Light Weight
- Integrated Valves & Switches
- Suitable for high speed
- System Design, Production and Testing



# UNMANNED AIR VEHICLE COOLING COMPONENTS













## **TYPHOON** New Generation Cooling Fan



**THUNDER** High Performance Centrifugal Fan













## **TORNADO** Tornado V1, V2 and HP











**BORA FAN** High Performance Cooling Fan for Narrow Spaces







#### BATTERY THERMAL MANAGEMENT SYSTEM

- Passive System (Dry Cooling)
  Active System (Refrigeration Cycle)
- Low Energy Consumption
- Compact Design
- Conforming to Military Standarts









## HYBRID MILITARY VEHICLE COOLING SOLUTIONS

 Dry Cooling System
 Hybrid and Diesel Engine Cooling System
 Aluminium Heat Exchanger
 Electric Motor Driven e-Bora Fan
 High Flow at High Pressure with Variable Speed





**AXIAL ELECTRICAL FANS** High performance flowrates at different rpm

- Aluminum Housing.
  Aluminum or Plastic Rotor
  Low Power Consumption, Wide Voltage Operating Range
- Conforming to Military Standarts









### RADIAL ELECTRICAL FANS









### HYDROPYNOMATIC SUSPENSION SYSTEM FOR MILITARY WHEELED VEHICLES

 Hydropneumatic suspension system for wheeled military veh