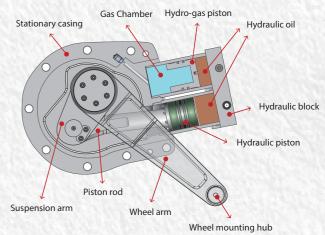

#### HYPSUS HYDRO-PNEUMATIC SUSPENSION

HYDROPNEUMATIC SUSPENSION SYSTEM for Military Vehicles

HYPSUS was established in 2019 with the combination of Milpower Defence Systems and Hidrofil Engineering to uniquely design and manufacture hydro-pneumatic suspension systems for heavy tonnage military and tracked vehicles. HYPSUS designs and manufactures parts such as hydro-pneumatic suspension systems for heavy tonnage vehicles with high maneuverability, and high-speed capability. HYPSUS will continue to serve its products in different capacities without compromising its high quality and working principles, taking into account the benefits and satisfaction of its domestic and international customers.

### HYDROPYNOMATIC SUSPENSION SYSTEM FOR MILITARY WHEELED VEHICLES

 Hydropneumatic suspension system for wheeled military vehicles (4x4, 6x6, 8x8) and heavy-duty vehicles (firefighting, mining)

### HYDROPYNOMATIC SUSPENSION SYSTEM FOR MILITARY TRACKED VEHICLES

Hydropneumatic suspension system
 for tracked military vehicles
 (main battle tank, etc.)