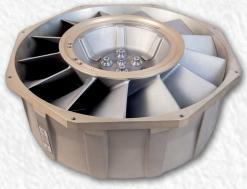

d tracked vehicles. HYPSUS designs and manufactures parts such as hydro-pneumatic suspension systems for heavy tonnage vehicles with high maneuverability, and high-speed capability. HYPSUS will continue to serve its products in different capacities without compromising its high quality and working principles, taking into account the benefits and satisfaction of its domestic and international customers.



#### HELICOPTER OIL COOLING SYSTEM

- High Performance Radial Fan
- Aluminium Light Weight
- Integrated Valves & Switches
- Suitable for high speed
- System Design, Production and Testing



# UNMANNED AIR VEHICLE COOLING COMPONENTS













## **TYPHOON** New Generation Cooling Fan



**THUNDER** High Performance Centrifugal Fan













## **TORNADO** Tornado V1, V2 and HP











**BORA FAN** High Performance Cooling Fan for Narrow Spaces







#### BATTERY THERMAL MANAGEMENT SYSTEM

- Passive System (Dry Cooling)
  Active System (Refrigeration Cycle)
- Low Energy Consumption
- Compact Design
- Conforming to Military Standarts









## HYBRID MILITARY VEHICLE COOLING SOLUTIONS

 Dry Cooling System
 Hybrid and Diesel Engine Cooling System
 Aluminium Heat Exchanger
 Electric Motor Driven e-Bora Fan
 High Flow at High Pressure with Variable Speed





**AXIAL ELECTRICAL FANS** High performance flowrates at different rpm

- Aluminum Housing.
  Aluminum or Plastic Rotor
  Low Power Consumption, Wide Voltage Operating Range
- Conforming to Military Standarts









### RADIAL ELECTRICAL FANS









### HYDROPYNOMATIC SUSPENSION SYSTEM FOR MILITARY WHEELED V