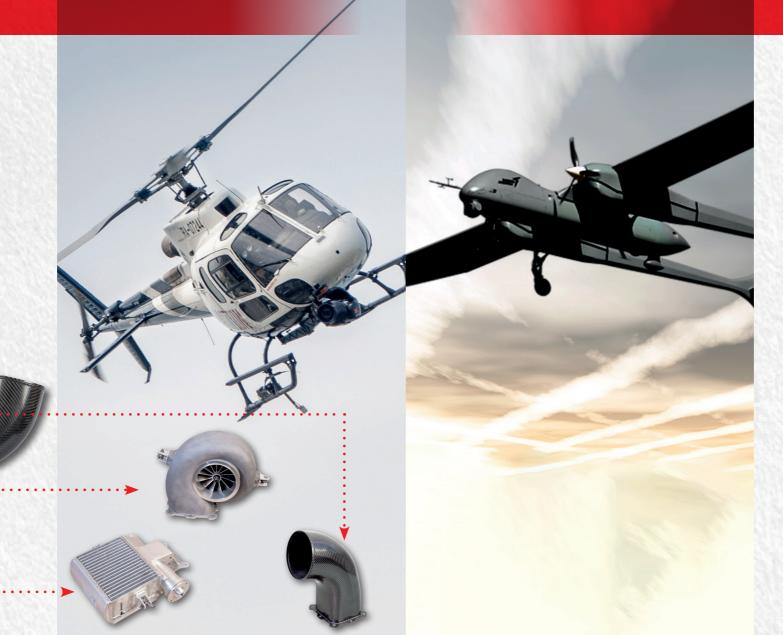

Milpower Defence Systems and Hidrofil Engineering to uniquely design and manufacture hydro-pneumatic suspension systems for heavy tonnage military and tracked vehicles. HYPSUS designs and manufactures parts such as hydro-pneumatic suspension systems for heavy tonnage vehicles with high maneuverability, and high-speed capability. HYPSUS will continue to serve its products in different capacities without compromising its high quality and working principles, taking into account the benefits and satisfaction of its domestic and international customers.



#### HELICOPTER OIL COOLING SYSTEM

- High Performance Radial Fan
- Aluminium Light Weight
- Integrated Valves & Switches
- Suitable for high speed
- System Design, Production and Testing



# UNMANNED AIR VEHICLE COOLING COMPONENTS













## **TYPHOON** New Generation Cooling Fan



**THUNDER** High Performance Centrifugal Fan













## **TORNADO** Tornado V1, V2 and HP











**BORA FAN** High Performance Cooling Fan for Narrow Spaces







#### BATTERY THERMAL MANAGEMENT SYSTEM

- Passive System (Dry Cooling)
  Active System (Refrigeration Cycle)
- Low Energy Consumption
- Compact Design
- Conforming to Military Standarts









## HYBRID MILITARY VEHICLE COOLING SOLUTIONS

 Dry Cooling System
 Hybrid and Diesel Engine Cooling System
 Aluminium Heat Exchanger
 Electric Motor Driven e-Bora Fan
 High Flow at High Pressure with Variable Speed





**AXIAL ELECTRICAL FANS** High performance flowrates at different rpm

- Aluminum Housing.
  Aluminum or Plastic Rotor
  Low Power Consumption, Wide Voltage Operat