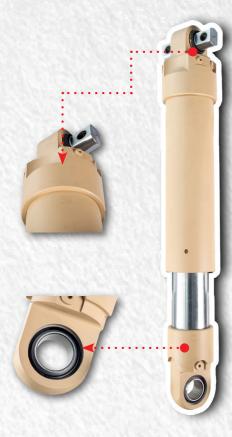

### HYDROPYNOMATIC SUSPENSION SYSTEM FOR MILITARY WHEELED VEHICLES

 Hydropneumatic suspension system for wheeled military vehicles (4x4, 6x6, 8x8) and heavy-duty vehicles (firefighting, mining)