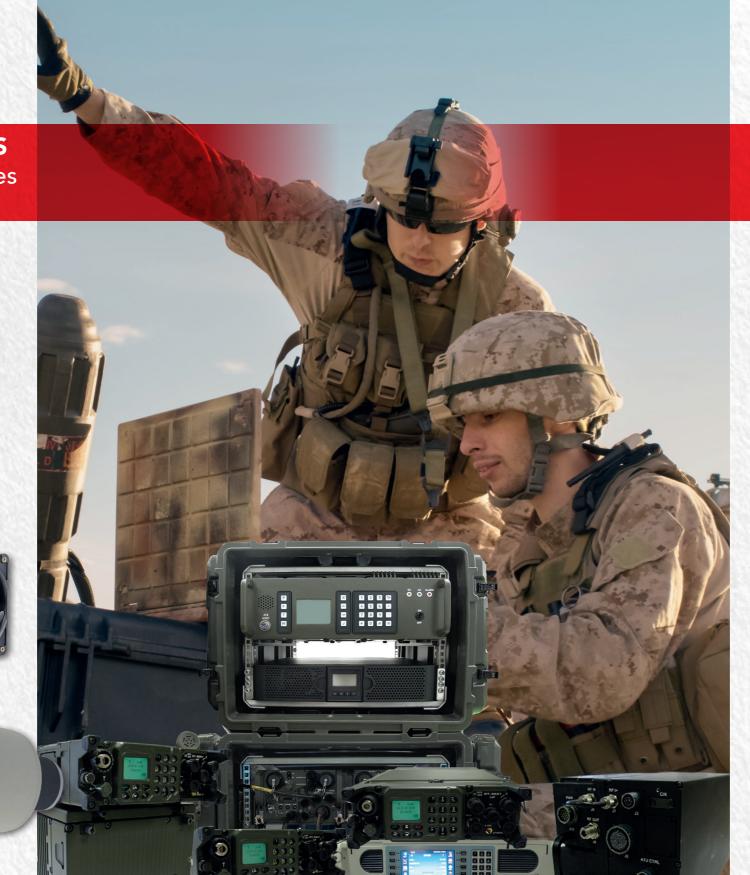

*THUNDER** High Performance Centrifugal Fan













## **TORNADO** Tornado V1, V2 and HP











**BORA FAN** High Performance Cooling Fan for Narrow Spaces







#### BATTERY THERMAL MANAGEMENT SYSTEM

- Passive System (Dry Cooling)
  Active System (Refrigeration Cycle)
- Low Energy Consumption
- Compact Design
- Conforming to Military Standarts









## HYBRID MILITARY VEHICLE COOLING SOLUTIONS

 Dry Cooling System
 Hybrid and Diesel Engine Cooling System
 Aluminium Heat Exchanger
 Electric Motor Driven e-Bora Fan
 High Flow at High Pressure with Variable Speed





**AXIAL ELECTRICAL FANS** High performance flowrates at different rpm

- Aluminum Housing.
  Aluminum or Plastic Rotor
  Low Power Consumption, Wide Voltage Operating Range
- Conforming to Military Standarts









### RADIAL ELECTRICAL FANS









### HYDROPYNOMATIC SUSPENSION SYSTEM FOR MILITARY WHEELED VEHICLES

 Hydropneumatic suspension system for wheeled military vehicles (4x4, 6x6, 8x8) and heavy-duty vehicles (firefighting, mining)







### HYDROPYNOMATIC SUSPENSION SYSTEM FOR MILITARY TRACKED VEHICLES

Hydropneumatic suspension system
 for tracked military vehicles
 (main battle tank, etc.)