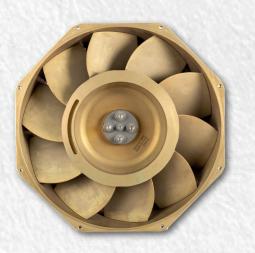

y and tracked vehicles. HYPSUS designs and manufactures parts such as hydro-pneumatic suspension systems for heavy tonnage vehicles with high maneuverability, and high-speed capability. HYPSUS will continue to serve its products in different capacities without compromising its high quality and working principles, taking into account the benefits and satisfaction of its domestic and international customers.



#### HELICOPTER OIL COOLING SYSTEM

- High Performance Radial Fan
- Aluminium Light Weight
- Integrated Valves & Switches
- Suitable for high speed
- System Design, Production and Testing



# UNMANNED AIR VEHICLE COOLING COMPONENTS













## **TYPHOON** New Generation Cooling Fan



**THUNDER** High Performance Centrifugal Fan













## **TORNADO** Tornado V1, V2 and HP











**BORA FAN** High Performance Cooling Fan for Narrow Spaces







#### BATTERY THERMAL MANAGEMENT SYSTEM

- Passive System (Dry Cooling)
  Active System (Refrigeration Cycle)
- Low Energy Consumption
- Compact Design
- Conforming to Military Standarts









## HYBRID MILITARY VEHICLE COOLING SOLUTIONS

 Dry Cooling System
 Hybrid and Diesel Engine Cooling System
 Aluminium Heat Exchanger
 Electric Motor Driven e-Bora Fan
 High Flow at High Pressure with Variable Speed





**AXIAL ELECTRICAL FANS** High performance flowrates at different rpm

- Aluminum Housing.
  Aluminum or Plastic Rotor
  Low Power Consumption, Wide Voltage Operating Range
- Conforming to Military Standarts









### RADIAL ELECTRICAL FANS









### HYDROPYNOMATIC SUSPENSION SYSTEM FOR MILITARY WHEEL