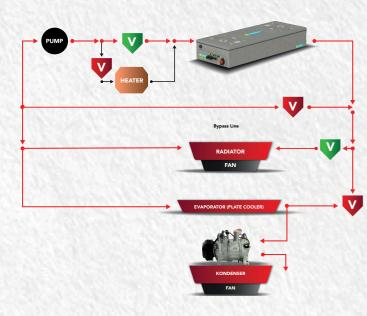

#### BATTERY THERMAL MANAGEMENT SYSTEM

- Passive System (Dry Cooling)
  Active System (Refrigeration Cycle)
- Low Energy Consumption
- Compact Design
- Conforming to Military Standarts

## HYBRID MILITARY VEHICLE COOLING SOLUTIONS

 Dry Cooling System
 Hybrid and Diesel Engine Cooling System
 Aluminium Heat Exchanger
 Electric Motor Driven e-Bora Fan
 High Flow at High Pressure with Variable Speed