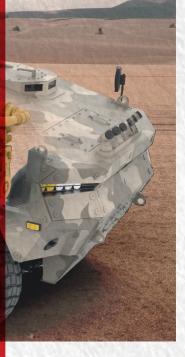

### HYDROPYNOMATIC SUSPENSION SYSTEM FOR MILITARY WHEELED VEHICLES

 Hydropneumatic suspension system for wheeled military vehicles (4x4, 6x6, 8x8) and heavy-duty vehicles (firefighting, mining)