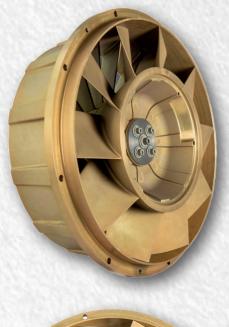

#### HELICOPTER OIL COOLING SYSTEM

- High Performance Radial Fan
- Aluminium Light Weight
- Integrated Valves & Switches
- Suitable for high speed
- System Design, Production and Testing