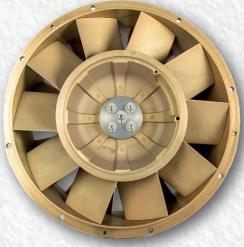

tic suspension systems for heavy tonnage military and tracked vehicles. HYPSUS designs and manufactures parts such as hydro-pneumatic suspension systems for heavy tonnage vehicles with high maneuverability, and high-speed capability. HYPSUS will continue to serve its products in different capacities without compromising its high quality and working principles, taking into account the benefits and satisfaction of its domestic and international customers.



#### HELICOPTER OIL COOLING SYSTEM

- High Performance Radial Fan
- Aluminium Light Weight
- Integrated Valves & Switches
- Suitable for high speed
- System Design, Production and Testing



# UNMANNED AIR VEHICLE COOLING COMPONENTS













## **TYPHOON** New Generation Cooling Fan



**THUNDER** High Performance Centrifugal Fan













## **TORNADO** Tornado V1, V2 and HP











**BORA FAN** High Performance Cooling Fan for Narrow Spaces







#### BATTERY THERMAL MANAGEMENT SYSTEM

- Passive System (Dry Cooling)
  Active System (Refrigeration Cycle)
- Low Energy Consumption
- Compact Design
- Conforming to Military Standarts









## HYBRID MILITARY VEHICLE COOLING SOLUTIONS

 Dry Cooling System
 Hybrid and Diesel Engine Cooling System
 Aluminium Heat Exchanger
 Electric Motor Driven e-Bora Fan
 High Flow at High Pressure with Variable Speed





**AXIAL ELECTRICAL FANS** High performance flowrates at different rpm

- Aluminum Housing.
  Aluminum or Plastic Rotor
  Low Power Consumption, Wide Voltage Operating Range
- Conforming to Military Standarts









### RADIAL ELECTRICAL FANS









### HYD