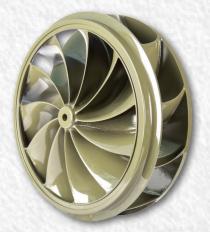

## **TYPHOON** New Generation Cooling Fan

**THUNDER** High Performance Centrifugal Fan

## **TORNADO** Tornado V1, V2 and HP

**BORA FAN** High Performance Cooling Fan for Narrow Spaces