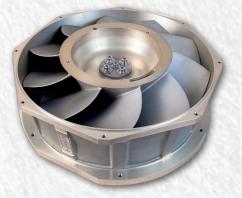

and tracked vehicles. HYPSUS designs and manufactures parts such as hydro-pneumatic suspension systems for heavy tonnage vehicles with high maneuverability, and high-speed capability. HYPSUS will continue to serve its products in different capacities without compromising its high quality and working principles, taking into account the benefits and satisfaction of its domestic and international customers.



#### HELICOPTER OIL COOLING SYSTEM

- High Performance Radial Fan
- Aluminium Light Weight
- Integrated Valves & Switches
- Suitable for high speed
- System Design, Production and Testing



# UNMANNED AIR VEHICLE COOLING COMPONENTS













## **TYPHOON** New Generation Cooling Fan



**THUNDER** High Performance Centrifugal Fan













## **TORNADO** Tornado V1, V2 and HP











**BORA FAN** High Performance Cooling Fan for Narrow Spaces







#### BATTERY THERMAL MANAGEMENT SYSTEM

- Passive System (Dry Cooling)
  Active System (Refrigeration Cycle)
- Low Energy Consumption
- Compact Design
- Conforming to Military Standarts









## HYBRID MILITARY VEHICLE COOLING SOLUTIONS

 Dry Cooling System
 Hybrid and Diesel Engine Cooling System
 Aluminium Heat Exchanger
 Electric Motor Driven e-Bora Fan
 High Flow at High Pressure with Variable Speed





**AXIAL ELECTRICAL FANS** High performance flowrates at different rpm

- Aluminum Housing.
  Aluminum or Plastic Rotor
  Low Power Consumption, Wide Voltage Operating Range
- Conforming to Military Standarts









### RADIAL ELECTRICAL FANS









### HYDROPYNOMATIC SUSPENSION SYSTEM FOR MILITARY WHEELED