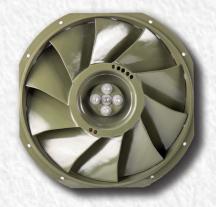

ro-pneumatic suspension systems for heavy tonnage vehicles with high maneuverability, and high-speed capability. HYPSUS will continue to serve its products in different capacities without compromising its high quality and working principles, taking into account the benefits and satisfaction of its domestic and international customers.



#### HELICOPTER OIL COOLING SYSTEM

- High Performance Radial Fan
- Aluminium Light Weight
- Integrated Valves & Switches
- Suitable for high speed
- System Design, Production and Testing



# UNMANNED AIR VEHICLE COOLING COMPONENTS













## **TYPHOON** New Generation Cooling Fan



**THUNDER** High Performance Centrifugal Fan













## **TORNADO** Tornado V1, V2 and HP











**BORA FAN** High Performance Cooling Fan for Narrow Spaces







#### BATTERY THERMAL MANAGEMENT SYSTEM

- Passive System (Dry Cooling)
  Active System (Refrigeration Cycle)
- Low Energy Consumption
- Compact Design
- Conforming to Military Standarts









## HYBRID MILITARY VEHICLE COOLING SOLUTIONS

 Dry Cooling System
 Hybrid and Diesel Engine Cooling System
 Aluminium Heat Exchanger
 Electric Motor Driven e-Bora Fan
 High Flow at High Pressure with Variable Speed





**AXIAL ELECTRICAL FANS** High performance flowrates at different rpm

- Aluminum Housing.
  Aluminum or Plastic Rotor
  Low Power Consumption, Wide Voltage Operating Range
- Conforming to Military Standarts









### RADIAL ELECTRICAL FANS









### HYDROPYNOMATIC SUSPENSION SYSTEM FOR MILITARY WHEELED VEHICLES

 Hydropneumatic suspension system for wheeled military vehic